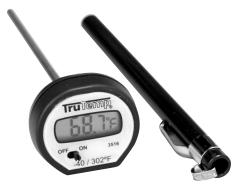

MODEL 3516 Digital Instant Read Thermometer 0.3" LCD display. Accurate from -58°F to 302°F. On/Off switch. Pocket case with clip. Extra battery included.